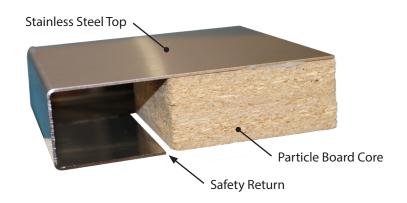

## Safety Return

- Stainless Steel top with wrapped and welded sides. The wrapped sides are turned in at the bottom so the edge runs parallel to under side of the surface
- Used on LOBO Tables
- Top is NOT available to be purchased individually.