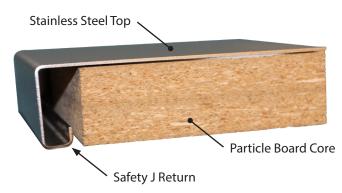

## Safety J Return:

- Stainless Steel top with wrapped and welded sides. The wrapped sides are formed at the bottom into a J shape so the raw edge of steel is turned up under the surface.
- Used on TORO Tables
- Top can be purchased individually.