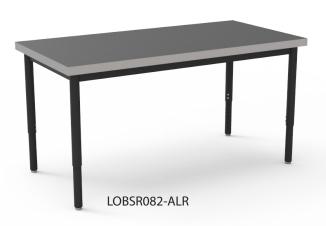

## Safety Return

- Stainless Steel top with wrapped and welded sides. The wrapped sides are turned in at the bottom so the edge runs parallel to under side of the surface
- Used on LOBO Tables
- Top is NOT available to be purchased individually.