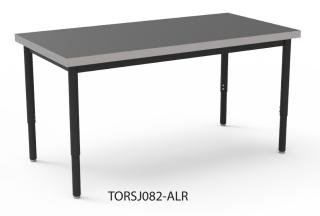

## Safety J Return:

- Stainless Steel top with wrapped and welded sides. The wrapped sides are formed at the bottom into a J shape so the raw edge of steel is turned up under the surface.
- Used on TORO Tables
- Top can be purchased individually.