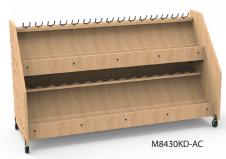

### **Ukulele Racks**

3" heavy duty casters, 4 locking

3mm Edge

Vinyl-Coated hooks protects instrument necks

Units shown with contemporary pull, black wire pull is standard.