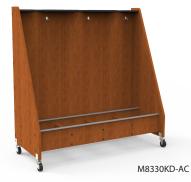

## **Bass Racks**

3" heavy duty casters, 4 locking

1/4" thick chenille strip to protect instrument finish

Vinyl T-mold protects instrument necks