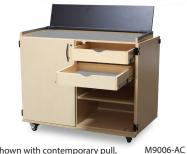

### **Ukulele Racks**

3" heavy duty casters, 4 locking

3mm Edge

Vinyl-Coated hooks protects instrument necks

Units shown with contemporary pull, black wire pull is standard.

### **Mobile Percussion Carts**

3" Heavy duty casters, 2 locking, 2 non-locking

Chenille lined top provides ample room for performance day

Side-mount full extension steal drawer glides