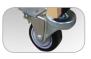

### Cello Racks

3" heavy duty casters, 4 locking

1/4" thick chenille strip to protect instrument finish

Vinyl T-mold protects instrument necks

## **Bass Racks**

3" heavy duty casters, 4 locking

1/4" thick chenille strip to protect instrument finish

Vinyl T-mold protects instrument necks