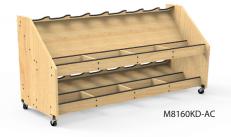

### Viola/Violin Racks

3" heavy duty casters, 4 locking

Durable radius Lotz Armor Edge™ for instrument case storage

Durable radius Lotz Armor Edge™ on instrument necks for extra durability