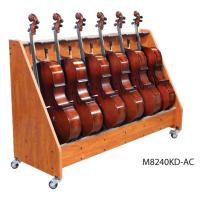

### Cello Racks

3" heavy duty casters, 4 locking

1/4" thick chenille strip to protect instrument finish

Vinyl T-mold protects instrument necks