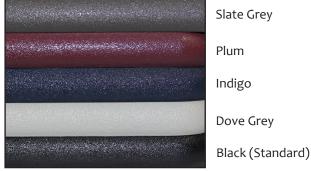

**Colors -** The .25" Armor Edge comes black standard. Colors available-see chart below.

## Lotz Armor Edge<sup>™</sup> Colors