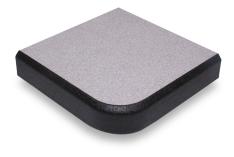

## Lotz Armor Edge™

**Top** - Lotz Armor Edge<sup>™</sup> top is constructed of .75", 1.125" or 1.625" thick MDF (medium density fiberboard) core. MDF is a superior material for screw holding abilities exceeding 250 lbs., breaking strength and load tests.

**Back** - The material is phenolic which prevents moisture penetration to core material and provides an anti gum surface. High pressure laminate is bonded to the MDF core.

**Edge** - The .25" beveled or radius edge is finished using our exclusive Lotz Armor Edge<sup>™</sup>, a polyurea, which is extremely strong and durable. This edge will not separate from the MDF core material and makes the edge water tight.

**Colors -** The .25" Armor Edge comes black standard. Colors available-see chart below.